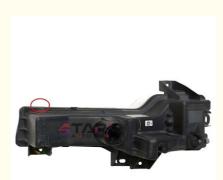

#### Daytime Running Light Front Fog Lights Right for Tesla Model Y 1077392-00-F Spare Part

#### About this product:

he headlight is the main left UP LEVEL (USA) on the Tesla electric car. This is an important component of the car that provides control of the road at night. With its innovative shape and structure, the UP LEVEL left headlight for the Tesla Model 3 offers excellent visibility in all weather conditions. Improved optics significantly improve the efficiency of the product. These are original Tesla spare parts that have the manufacturer's brand mark on the body. In the event of a failure of a component such as the UP LEVEL left main headlight, it is recommended to immediately replace it with a working part. Use only genuine Tesla parts to ensure stable operation of the car. Component name and factory reference: HD/LP ASY, SAE UP-LEVEL, LH, 1077371-10-I.