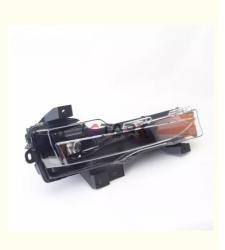

#### Daytime Running Light Front Fog Lights Right for Tesla Model Y 1077392-00-F Spare Part

#### About this product:

he headlight is the main left UP LEVEL (USA) on the Tesla electric car. This is an important component of the car that provides control of the road at night. With its innovative shape and structure, the UP LEVEL left headlight for the Tesla Model 3 offers excellent visibility in all weather conditions. Improved optics significantly improve the efficiency of the product. These are original Tesla spare parts that have the manufacturer's brand mark on the body. In the event of a failure of a component such as the UP LEVEL left main headlight, it is recommended to immediately replace it with a working part. Use only genuine Tesla parts to ensure stable operation of the car. Component name and factory reference: HD/LP ASY, SAE UP-LEVEL, LH, 1077371-10-I.