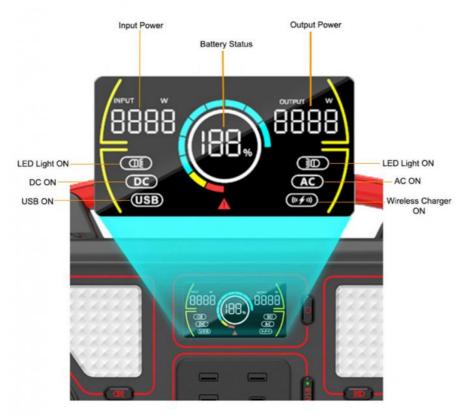

M1000 portable power supply, 1*150W power supply,1*User           |
| Standard Package<br>Include   | Manual, ,color box packaging,1*MC4 charging cable, 1*vehicle        |
|                               | charging cable,1*straps                                             |
| Warrantly                     | 12 months                                                           |

#### 9 Protections Strictly Abide By Charging Safety

Overcurrect protection

Short-circuit protection

Over discharge protection

Low temperature protection

High temperature protection

Overvoltage protection

Overload protection

Signal interference protection

Overcharge protection



# Equipped with Uninterruptible Power Supply (UPS)

with UPS function, protect equipment from damage



## **Function Panel**





### More use scenarios



















#### MINKO (SZ) TECHNOLOGY CO., LIMITED



+8613539872669



yumiko@szminko.com evstationcharger.com



309 West Lake Industrial Zone, Cuishan Road, Dongxiao Street, Luohu District, SZ