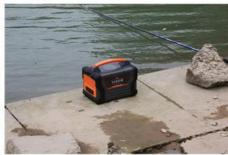

1000W rated output

full large capacity 1 KWH electricity

modeling IP armor warrior

compared to this product size Mini weight light

**Apply to:**Home emergency, small household appliances, digital products (such as UAV, mobile phone, computer, notebook,camera, handheld head, car refrigerator, etc.), long-distance self-driving travel, outdoor camping, lighting, picnic, wild fishing,environmental monitoring, geological exploration, car electricity, medical equipment and other scenes.

### More use scenarios