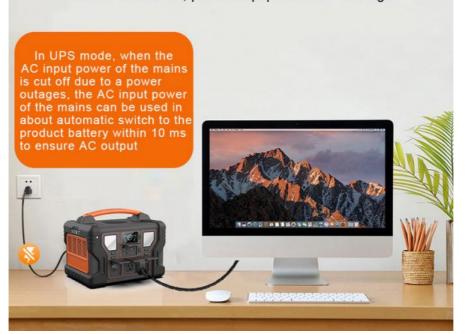

# Equipped with Uninterruptible Power Supply (UPS)

with UPS function, protect equipment from damage