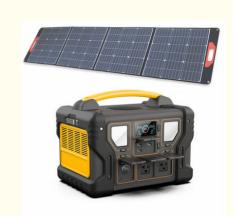

## 300W/500W/700W/1000W Portable Power Battery Bank Station Charger AC Solar Generator Lithium 10%~90% Operation Humidity