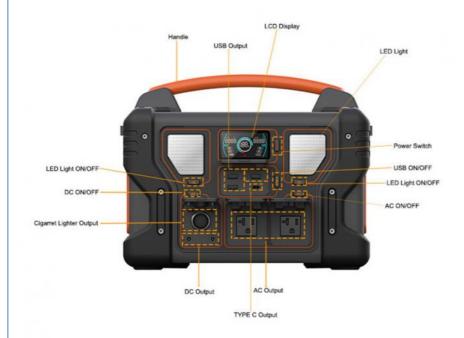

1*M1000 portable power supply, 1*150W power supply,1*User           |
| Standard Package<br>Include   | Manual, ,color box packaging,1*MC4 charging cable, 1*vehicle        |
|                               | charging cable,1*straps                                             |
| Warrantly                     | 12 months                                                           |

#### 9 Protections Strictly Abide By Charging Safety

Overcurrect protection

Short-circuit protection

Over discharge protection

Low temperature protection

High temperature protection

Overvoltage protection

Overload protection

Signal interference protection

Overcharge protection



# Equipped with Uninterruptible Power Supply (UPS)

with UPS function, protect equipment from damage



## **Function Panel**





### More use scenarios



















#### MINKO (SZ) TECHNOLOGY CO., LIMITED



+8613539872669



yumiko@szminko.com evstationcharger.com



309 West Lake Industrial Zone, Cuishan Road, Dongxiao Street, Luohu District, SZ