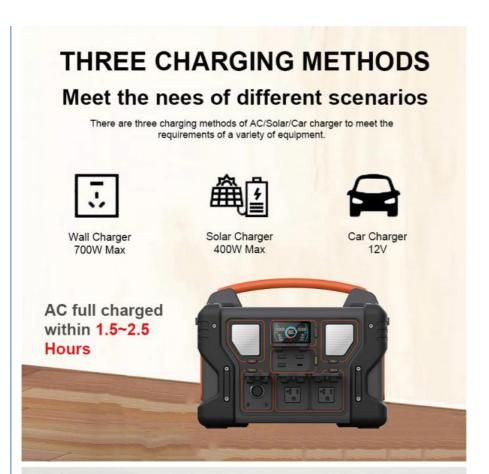

#### **Product Specification**

Rated Power AC: 1000WCapacity: 999WhPower Indicate: LCD Display

• Solar Charging Input: 18-23V/3A(60W Max)

• Wireless Charge Output: 10V

Discharging Temperature

Range:

14~104 (-10~40 )

#### **Product Specification**

| roduot opoomoution            |                                                                     |
|-------------------------------|---------------------------------------------------------------------|
| Rated Power AC                | 1000W                                                               |
| Capacity                      | 999Wh (22.2V/45A or 3.7V/270000mAh)                                 |
| Battery type                  | UL Li-ion                                                           |
| Power Indicate                | LCD display                                                         |
| LCD Display                   | Battery remaining capacity, Battery fault, total output power, Over |
|                               | temperature,input power                                             |
| DC Input                      | DC24V/6.25A(150W max,adapter with UL,CCC,CE,PSE,FCC)                |
| DC fully Charging<br>Time     | About 7 8H                                                          |
| Solar Controller Model        | MPPT                                                                |
| Solar Charging Input          | 18-23V/3A(60W max)                                                  |
| Charging Temperature<br>Range | 32~104 (0 ~40 )                                                     |
| USB Output                    | Type-C output:PD 60W(5V3A,9V3A,12V3A,15V3A,20V3A)*1                 |
|                               | USB-A output:QC3.0(18W/5V3A,9V2A,12V1.5A)*3(total 54W)              |
| Wireless Charge<br>Output     | 10W                                                                 |
| Cigarret Lighter output       | 12V/10A(120W)                                                       |
| DC output                     | 12V/5A/DC5521*2(total 120W)                                         |
| LED light                     | 5W*2(total 10W Max)                                                 |
|                               | SOS,flashlight                                                      |
| AC Output                     | Output waveform:pure sinewave                                       |
|                               | Output voltage:110V(US/JP) or 220V(EU/UK/AU/CN) (AC output          |
|                               | voltage and frequency are customized, according to different        |
|                               | countries and regions.Please refer to the actual product)           |
|                               | Output frequency: 50/60Hz                                           |
|                               | Peak AC output:2000W                                                |
|                               | AC continuous output: 1000W                                         |
| Discharging                   | 14~104 (-10~40 )                                                    |
| Temperature Range             |                                                                     |
| Product size/Weight           | 328*221*263mm/about 8.9Kg                                           |
| Carton Size/Weight            | 32.5*25*36.5CM/about 11.3Kg/1PCS                                    |
| Protections                   | over-charging, short-circuit ,low-voltage,over-temperatature and    |
|                               | over-discharging protection                                         |
| Color                         | Oranger+gray,Blue+gray,Red+gray,Green+gray                          |
| Housing Material              | ABS+PC (fireproofing V0)                                            |
| Working Temperature           | -15~45                                                              |
| Operation Humidity            | 10%~90%                                                             |
|                               | 1*M1000 portable power supply, 1*150W power supply,1*User           |
| Standard Package<br>Include   | Manual, ,color box packaging,1*MC4 charging cable, 1*vehicle        |
|                               | charging cable,1*straps                                             |
| Warrantly                     | 12 months                                                           |