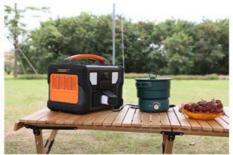

1000W rated output

full large capacity 1 KWH electricity

modeling IP armor warrior

compared to this product size Mini weight light

**Apply to:**Home emergency, small household appliances, digital products (such as UAV, mobile phone, computer, notebook,camera, handheld head, car refrigerator, etc.), long-distance self-driving travel, outdoor camping, lighting, picnic, wild fishing,environmental monitoring, geological exploration, car electricity, medical equipment and other scenes.

### More use scenarios