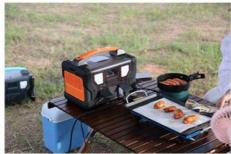

1000W rated output

full large capacity 1 KWH electricity

modeling IP armor warrior

compared to this product size Mini weight light

**Apply to:**Home emergency, small household appliances, digital products (such as UAV, mobile phone, computer, notebook,camera, handheld head, car refrigerator, etc.), long-distance self-driving travel, outdoor camping, lighting, picnic, wild fishing,environmental monitoring, geological exploration, car electricity, medical equipment and other scenes.

### More use scenarios