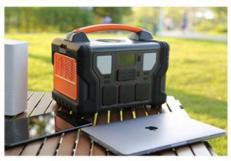

1000W rated output

full large capacity 1 KWH electricity

modeling IP armor warrior

compared to this product size Mini weight light

**Apply to:**Home emergency, small household appliances, digital products (such as UAV, mobile phone, computer, notebook,camera, handheld head, car refrigerator, etc.), long-distance self-driving travel, outdoor camping, lighting, picnic, wild fishing,environmental monitoring, geological exploration, car electricity, medical equipment and other scenes.

### More use scenarios