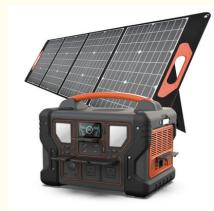

% Operation Humidity

#### **Basic Information**

Place of Origin: China
Brand Name: MINKO
Certification: CE, ROHS

Model Number: Portable Power Station-M1000

Minimum Order Quantity: 5 piecesPrice: negotiation

Packaging Details: L210xW85xH52 (mm)
 Delivery Time: 8 -10 working days
 Payment Terms: T/T, Western Union,

MoneyGram,Paypal,Skrill,Transferwise

Supply Ability: 1000000 pieces per month



#### **Product Specification**

Rated Power AC: 1000WCapacity: 999WhPower Indicate: LCD Display

• Solar Charging Input: 18-23V/3A(60W Max)

• Wireless Charge Output: 10V

Discharging Temperature

Range:

14~104 (-10~40 )

Housing Material: ABS+PC
Operation Humidity: 10%~90%

Highlight: 700w portable electric station,

500w portable electric power station, 300w portable electric power station



#### More Images



#### **Product Description**

## 300W/500W/700W/1000W Portable Power Battery Bank Station Charger AC Solar Generator Lithium 10%~90% Operation Humidity

#### **Features of Portable Power Station**

UL certified vehicle level lithium battery

super inverter technology maximum support 1500W equipment (US standard Japanese standard 120V) and maximum support 2000W equipment (Central Europe Australian-British South African standard 230V)

1000W rated output

full large capacity 1 KWH electricity

modeling IP armor warrior

compared to this product size Mini weight light

**Apply to:**Home emergency, small household appliances, digital products (such as UAV, mobile phone, computer, notebook,camera, handheld head, car refrigerator, etc.), long-distance self-driving travel, o