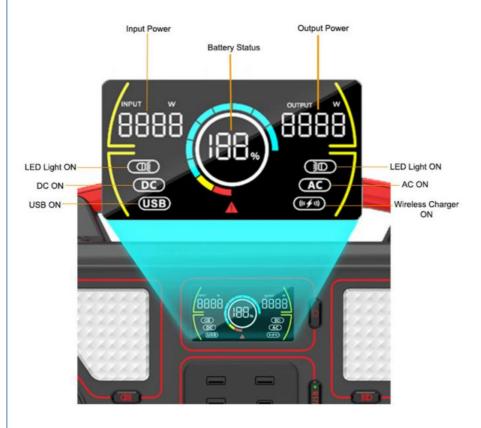

#### **Product Specification**

| Product Specification            |                                                                                                                                                                                                                |
|----------------------------------|----------------------------------------------------------------------------------------------------------------------------------------------------------------------------------------------------------------|
| Rated Power AC                   | 1000W                                                                                                                                                                                                          |
| Capacity                         | 1008Wh (48V/21Ah or 3.2V/315000mAh)                                                                                                                                                                            |
| Battery type                     | LiFePO4                                                                                                                                                                                                        |
| Power Indicate                   | LCD display                                                                                                                                                                                                    |
| LCD Display                      | Battery remaining capacity, Battery fault, total output power,Over temperature,input power,Charge time, discharge time                                                                                         |
| AC Input                         | 500W                                                                                                                                                                                                           |
| AC fully Charging Time           | About 2-3H                                                                                                                                                                                                     |
| Solar Controller Model           | MPPT                                                                                                                                                                                                           |
| Solar Charging Input             | 400W max                                                                                                                                                                                                       |
| Charging Temperature Range       | 32~104°F(0°C~40°C)                                                                                                                                                                                             |
| USB Output                       | Type-C output:PD 100W                                                                                                                                                                                          |
|                                  | USB-A output:QC3.0(18W/5V3A,9V2A,12V1.5A)*3(total 54W)                                                                                                                                                         |
| Cigarret Lighter output          | 12V/10A(120W)                                                                                                                                                                                                  |
| DC output                        | 12V/5A/DC5521*2(total 120W)                                                                                                                                                                                    |
| LED light                        | 6-10W                                                                                                                                                                                                          |
|                                  | SOS,flashlight                                                                                                                                                                                                 |
| AC Output                        | Output waveform:pure sinewave Output voltage:110V(US/JP) or 220V(EU/UK/AU/CN) (AC output voltage and frequency are customized,according to different countries and regions.Please refer to the actual product) |
|                                  | Output frequency: 50/60Hz                                                                                                                                                                                      |
|                                  | AC continuous output                                                                                                                                                                                           |
|                                  | AC continuous output: 2000W                                                                                                                                                                                    |
| Discharging<br>Temperature Range | 14~104°F(-10~40°C)                                                                                                                                                                                             |
| Product size/Weight              | 328*221*263mm/about 11Kg                                                                                                                                                                                       |
| Carton Size/Weight               | 32.5*25*36.5CM/about 13.3Kg/1PCS                                                                                                                                                                               |
| Protections                      | over-charging, short-circuit ,low-voltage,over-temperatature and over-discharging protection                                                                                                                   |
| Color                            | Oranger+gray,Blue+gray,Red+gray,Green+gray                                                                                                                                                                     |
| Housing Material                 | ABS+PC (fireproofing V0)                                                                                                                                                                                       |
| Working Temperature              | -15~45°C                                                                                                                                                                                                       |
| Operation Humidity               | 10%~90%                                                                                                                                                                                                        |
| Standard Package<br>Include      | 1*Q2400 portable power supply, ,1*User Manual, ,color box packaging,1*MC4 charging cable, 1*vehicle charging cable,1 AC cable                                                                                  |
| Warrantly                        | 12 months                                                                                                                                                                                                      |
|                                  |                                                                                                                                                                                                                |