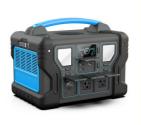

50/60Hz **Output Frequency**

### **Basic Information**

. Place of Origin: China MINKO Brand Name: CE, ROHS · Certification:

Model Number: Portable Power Station-Q1000

• Minimum Order Quantity: 5 pieces • Price: negotiation

· Packaging Details: L210xW85xH52 (mm) • Delivery Time: 8 -10 working days Payment Terms: T/T, Western Union,

MoneyGram,Paypal,Skrill,Transferwise

. Supply Ability: 1000000 pieces per month



## **Product Specification**

Rated Power AC: 1000W · Capacity: 1008Wh • Power Indicate: LCD Display • Solar Charging Input: 400W Max • AC Fully Charging Time: About 2-3H ABS+PC . Housing Material: • Operation Humidity: 10%~90%

. Highlight: 50hz Rechargeable Portable Power Station,

60hz Rechargeable Portable Power Station,

1008wh camping power station



## More Images



### **Product Description**

#### LCD Display 1000W Portable Power Station Solar Generator With 50/60Hz Output Frequency

#### **Description of Portable Power Station**

Portable power station is equipped with 1008Wh LiFePO4 Battery pack, which contains upgraded chip, supports fast charging function and more than 3000 recycling times. Pure Sine Wave technology AC outlets deliver stable and safe power, without damage and reduces audible and electrical noise.

#### Features:

Bidirectional fast charge technology

UL car grade safer lithium iron phosphate cycle life 3000+

super inverter technology

UPS uninterrupted power supply

1000W rated output

sufficient large capacity 1 KWH electricity shape IP Armor warrior

smaller volume, lighter weight and more portable than other

**Apply to:**