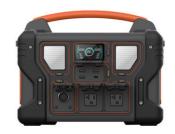

lar Generator With 50/60Hz **Output Frequency**

### **Basic Information**

. Place of Origin: China MINKO Brand Name: CE, ROHS · Certification:

Model Number: Portable Power Station-Q1000

• Minimum Order Quantity: 5 pieces • Price: negotiation

· Packaging Details: L210xW85xH52 (mm) • Delivery Time: 8 -10 working days Payment Terms: T/T, Western Union,

MoneyGram,Paypal,Skrill,Transferwise

. Supply Ability: 1000000 pieces per month



## **Product Specification**

Rated Power AC: 1000W · Capacity: 1008Wh • Power Indicate: LCD Display • Solar Charging Input: 400W Max • AC Fully Charging Time: About 2-3H ABS+PC . Housing Material: • Operation Humidity: 10%~90%

. Highlight: 50hz Rechargeable Portable Power Station,

60hz Rechargeable Portable Power Station,

1008wh camping power station



## More Images



### **Product Description**

#### LCD Display 1000W Portable Power Station Solar Generator With 50/60Hz Output Frequency

#### **Description of Portable Power Station**

Portable power station is equipped with 1008Wh LiFePO4 Battery pack, which contains upgraded chip, supports fast charging function and more than 3000 recycling times. Pure Sine Wave technology AC outlets deliver stable and safe power, without damage and reduces audible and electrical noise.

#### Features:

Bidirectional fast charge technology

UL car grade safer lithium iron phosphate cycle life 3000+

super inverter technology

UPS uninterrupted power supply

1000W rated output

sufficient large capacity 1 KWH electricity shape IP Armor warrior

smaller volume, lighter weight and more portable than ot