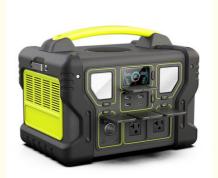

## LCD Display 1000W Portable Power Station Solar Generator With 50/60Hz **Output Frequency**

### **Basic Information**

. Place of Origin: China MINKO Brand Name: CE, ROHS · Certification:

Model Number: Portable Power Station-Q1000

• Minimum Order Quantity: 5 pieces • Price: negotiation

· Packaging Details: L210xW85xH52 (mm) • Delivery Time: 8 -10 working days Payment Terms: T/T, Western Union,

MoneyGram,Paypal,Skrill,Transferwise

. Supply Ability: 1000000 pieces per month



## **Product Specification**

Rated Power AC: 1000W · Capacity: 1008Wh • Power Indicate: LCD Display • Solar Charging Input: 400W Max • AC Fully Charging Time: About 2-3H ABS+PC . Housing Material: • Operation Humidity: 10%~90%

. Highlight: 50hz Rechargeable Portable Power Station,

60hz Rechargeable Portable Power Station,

1008wh camping power station



## More Images



### **Product Description**

#### LCD Display 1000W Portable Power Station Solar Generator With 50/60Hz Output Frequency

#### **Description of Portable Power Station**

Portable power station is equipped with 1008Wh LiFePO4 Battery pack, which contains upgraded chip, supports fast charging function and more than 3000 recycling times. Pure Sine Wave technology AC outlets deliver stable and safe power, without damage