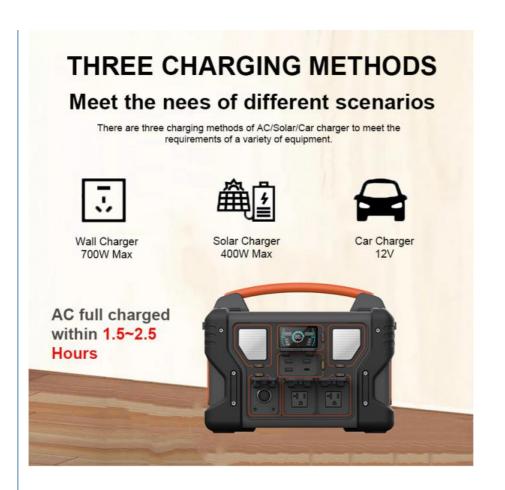

#### **Product Specification**

| Product Specification            |                                                                                                                                                                                                                |
|----------------------------------|----------------------------------------------------------------------------------------------------------------------------------------------------------------------------------------------------------------|
| Rated Power AC                   | 1000W                                                                                                                                                                                                          |
| Capacity                         | 1008Wh (48V/21Ah or 3.2V/315000mAh)                                                                                                                                                                            |
| Battery type                     | LiFePO4                                                                                                                                                                                                        |
| Power Indicate                   | LCD display                                                                                                                                                                                                    |
| LCD Display                      | Battery remaining capacity, Battery fault, total output power,Over temperature,input power,Charge time, discharge time                                                                                         |
| AC Input                         | 500W                                                                                                                                                                                                           |
| AC fully Charging Time           | About 2-3H                                                                                                                                                                                                     |
| Solar Controller Model           | MPPT                                                                                                                                                                                                           |
| Solar Charging Input             | 400W max                                                                                                                                                                                                       |
| Charging Temperature Range       | 32~104°F(0°C~40°C)                                                                                                                                                                                             |
| USB Output                       | Type-C output:PD 100W                                                                                                                                                                                          |
|                                  | USB-A output:QC3.0(18W/5V3A,9V2A,12V1.5A)*3(total 54W)                                                                                                                                                         |
| Cigarret Lighter output          | 12V/10A(120W)                                                                                                                                                                                                  |
| DC output                        | 12V/5A/DC5521*2(total 120W)                                                                                                                                                                                    |
| LED light                        | 6-10W                                                                                                                                                                                                          |
|                                  | SOS,flashlight                                                                                                                                                                                                 |
| AC Output                        | Output waveform:pure sinewave Output voltage:110V(US/JP) or 220V(EU/UK/AU/CN) (AC output voltage and frequency are customized,according to different countries and regions.Please refer to the actual product) |
|                                  | Output frequency: 50/60Hz                                                                                                                                                                                      |
|                                  | AC continuous output                                                                                                                                                                                           |
|                                  | AC continuous output: 2000W                                                                                                                                                                                    |
| Discharging<br>Temperature Range | 14~104°F(-10~40°C)                                                                                                                                                                                             |
| Product size/Weight              | 328*221*263mm/about 11Kg                                                                                                                                                                                       |
| Carton Size/Weight               | 32.5*25*36.5CM/about 13.3Kg/1PCS                                                                                                                                                                               |
| Protections                      | over-charging, short-circuit ,low-voltage,over-temperatature and over-discharging protection                                                                                                                   |
| Color                            | Oranger+gray,Blue+gray,Red+gray,Green+gray                                                                                                                                                                     |
| Housing Material                 | ABS+PC (fireproofing V0)                                                                                                                                                                                       |
| Working Temperature              | -15~45°C                                                                                                                                                                                                       |
| Operation Humidity               | 10%~90%                                                                                                                                                                                                        |
| Standard Package<br>Include      | 1*Q2400 portable power supply, ,1*User Manual, ,color box packaging,1*MC4 charging cable, 1*vehicle charging cable,1 AC cable                                                                                  |
| Warrantly                        | 12 months                                                                                                                                                                                                      |
|                                  |                                                                                                                                                                                                                |