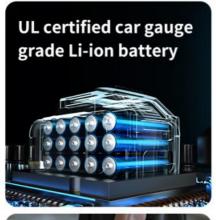

#### **Description of Portable Power Station**

Portable power station is equipped with 300Wh lithium-ion battery pack, which contains upgraded chip, supports fast charging function and more than 1000 recycling times. Pure Sine Wave technology AC outlets deliver stable and safe power, without damage and reduces audible and electrical noise.

#### **Product Specification**

| 300W                                                                |
|---------------------------------------------------------------------|
| 266.4Wh (22.2V/12Ah or 3.7V/72000mAh)                               |
| UL Li-ion                                                           |
| LCD display                                                         |
| Battery remaining capacity, Battery fault, total output power, Over |
| temperature,input power                                             |
| DC15V/4A(60W max,adapter with UL,CCC,CE,PSE,FCC)                    |
| About 5∼6H                                                          |
| MPPT                                                                |
| 18-23V/3A(60W max)                                                  |
| 32~104°F(0°C~40°C)                                                  |
| Type-C output:PD 60W(5V3A,9V3A,12V3A,15V3A,20V3A)*1                 |
| USB output:QC3.0(18W/5V3A,9V2A,12V1.5A)*3(total 54W)                |
| 10W                                                                 |
| 12V/10A(120W)                                                       |
| 12V/5A/DC5521*2(total 120W)                                         |
| W*2(total 10W Max)                                                  |
| SOS,flashlight                                                      |
| Output waveform:pure sinewave                                       |
| Output voltage:110V(US/JP) or 220V(EU/UK/AU/CN) (AC output          |
| voltage and frequency are customized, according to different        |
| countries and regions.Please refer to the actual product)           |
| Output frequency: 50/60Hz                                           |
| Peak AC output:600W                                                 |
| AC continuous output: 300W                                          |
| 14~104°F(-10~40°C)                                                  |
| 273*181*244mm/about 3.95kg                                          |
| 59*30*32CM/about 17Kg/3PCS                                          |
| over-charging, short-circuit ,low-voltage,over-temperatature and    |
| over-discharging protection                                         |
| Oranger+gray,Blue+gray,Red+gray,Green+gray                          |
| ABS+PC ( fireproofing V0)                                           |
| -15~45°C                                                            |
| 10%~90%                                                             |
| 1*M300 portable power supply, 1*60W power supply,1*User             |
| nual, ,color box packaging,1*MC4 charging cable, 1*vehicle          |
| charging cable                                                      |
| 12 months                                                           |
| 1-2                                                                 |
|                                                                     |