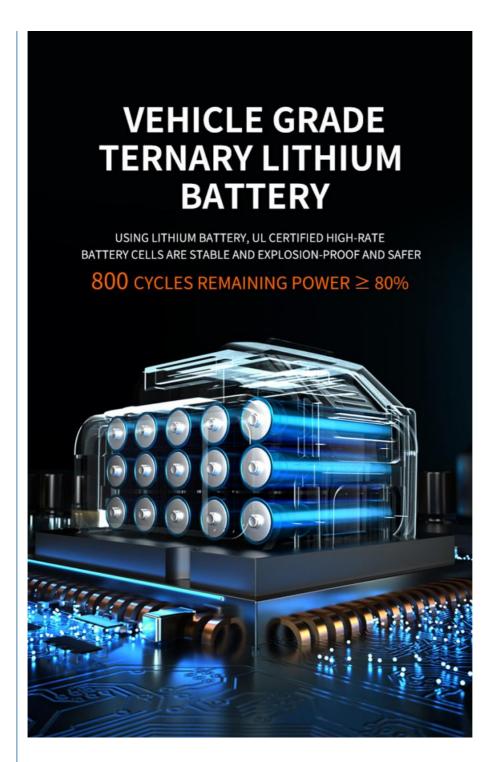

#### **Description of Portable Power Station**

Portable power station is equipped with 300Wh lithium-ion battery pack, which contains upgraded chip, supports fast charging function and more than 1000 recycling times. Pure Sine Wave technology AC outlets deliver stable and safe power, without damage and reduces audible and electrical noise.

#### **Product Specification**

| 300W                                                                |
|---------------------------------------------------------------------|
| 266.4Wh (22.2V/12Ah or 3.7V/72000mAh)                               |
| UL Li-ion                                                           |
| LCD display                                                         |
| Battery remaining capacity, Battery fault, total output power, Over |
| temperature,input power                                             |
| DC15V/4A(60W max,adapter with UL,CCC,CE,PSE,FCC)                    |
| About 5∼6H                                                          |
| MPPT                                                                |
| 18-23V/3A(60W max)                                                  |
| 32~104°F(0°C~40°C)                                                  |
| Type-C output:PD 60W(5V3A,9V3A,12V3A,15V3A,20V3A)*1                 |
| USB output:QC3.0(18W/5V3A,9V2A,12V1.5A)*3(total 54W)                |
| 10W                                                                 |
| 12V/10A(120W)                                                       |
| 12V/5A/DC5521*2(total 120W)                                         |
| W*2(total 10W Max)                                                  |
| SOS,flashlight                                                      |
| Output waveform:pure sinewave                                       |
| Output voltage:110V(US/JP) or 220V(EU/UK/AU/CN) (AC output          |
| voltage and frequency are customized, according to different        |
| countries and regions.Please refer to the actual product)           |
| Output frequency: 50/60Hz                                           |
| Peak AC output:600W                                                 |
| AC continuous output: 300W                                          |
| 14~104°F(-10~40°C)                                                  |
| 273*181*244mm/about 3.95kg                                          |
| 59*30*32CM/about 17Kg/3PCS                                          |
| over-charging, short-circuit ,low-voltage,over-temperatature and    |
| over-discharging protection                                         |
| Oranger+gray,Blue+gray,Red+gray,Green+gray                          |
| ABS+PC ( fireproofing V0)                                           |
| -15~45°C                                                            |
| 10%~90%                                                             |
| 1*M300 portable power supply, 1*60W power supply,1*User             |
| nual, ,color box packaging,1*MC4 charging cable, 1*vehicle          |
| charging cable                                                      |
| 12 months                                                           |
| 1-2                                                                 |
|                                                                     |