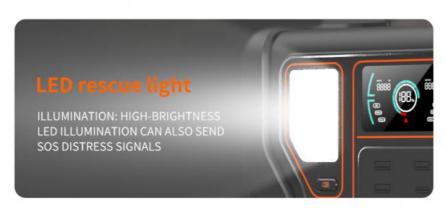

#### **Product Specification**

| 300W                                                                |
|---------------------------------------------------------------------|
| 266.4Wh (22.2V/12Ah or 3.7V/72000mAh)                               |
| UL Li-ion                                                           |
| LCD display                                                         |
| Battery remaining capacity, Battery fault, total output power, Over |
| temperature,input power                                             |
| DC15V/4A(60W max,adapter with UL,CCC,CE,PSE,FCC)                    |
| About 5∼6H                                                          |
| MPPT                                                                |
| 18-23V/3A(60W max)                                                  |
| 32~104°F(0°C~40°C)                                                  |
| Type-C output:PD 60W(5V3A,9V3A,12V3A,15V3A,20V3A)*1                 |
| USB output:QC3.0(18W/5V3A,9V2A,12V1.5A)*3(total 54W)                |
| 10W                                                                 |
| 12V/10A(120W)                                                       |
| 12V/5A/DC5521*2(total 120W)                                         |
| W*2(total 10W Max)                                                  |
| SOS,flashlight                                                      |
| Output waveform:pure sinewave                                       |
| Output voltage:110V(US/JP) or 220V(EU/UK/AU/CN) (AC output          |
| voltage and frequency are customized, according to different        |
| countries and regions.Please refer to the actual product)           |
| Output frequency: 50/60Hz                                           |
| Peak AC output:600W                                                 |
| AC continuous output: 300W                                          |
| 14~104°F(-10~40°C)                                                  |
| 273*181*244mm/about 3.95kg                                          |
| 59*30*32CM/about 17Kg/3PCS                                          |
| over-charging, short-circuit ,low-voltage,over-temperatature and    |
| over-discharging protection                                         |
| Oranger+gray,Blue+gray,Red+gray,Green+gray                          |
| ABS+PC ( fireproofing V0)                                           |
| -15~45°C                                                            |
| 10%~90%                                                             |
| 1*M300 portable power supply, 1*60W power supply,1*User             |
| nual, ,color box packaging,1*MC4 charging cable, 1*vehicle          |
| charging cable                                                      |
| 12 months                                                           |
| 1-2                                                                 |
|                                                                     |