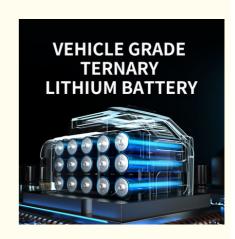

#### **Description of Portable Power Station**

Portable power station is equipped with 300Wh lithium-ion battery pack, which contains upgraded chip, supports fast charging function and more than 1000 recycling times. Pure Sine Wave technology AC outlets deliver stable and safe power, without damage and reduces audible and electrical noise.