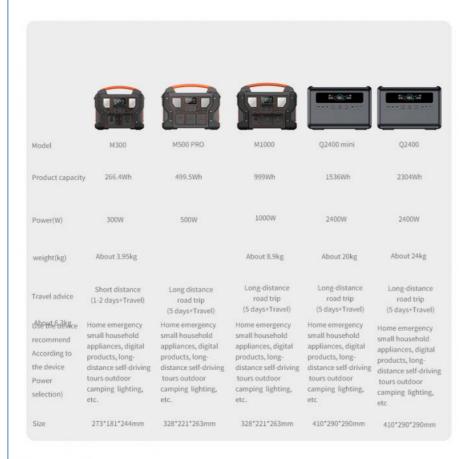

**Apply to:**Home emergency, small household appliances, digital products (such as UAV, mobile phone, computer, notebook,camera, handheld head, car refrigerator, etc.), long-distance self-driving travel, outdoor camping, lighting, picnic, wild fishing,environmental monitoring, geological exploration, car electricity, medical equipment and other scenes.