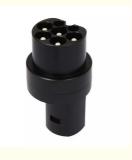

# More Images

Type 1 J1772 EV Adapter has Two Sides: one side is J1772 EV male plug which connected to type 1 female EV plug, another side is IEC 62196-2 plug(7pins) connected to your type 2 Electric car.

EV electric car charger adapter cable 16A-32Á&EVS Compatible: Suitable for most type 2 electric vehicles from Audi, Porsche, Tesla(EU standard), VW and more......