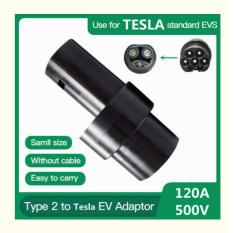

# 22KW Adaptor Type2 To Tesla EV Charging Adapter Convertor DC 500V

#### 22KW Adaptor Type2 to Tesla EV Charging Adapter Convertor DC 500V

#### Specification of Type2 to Tesla Charger Adapter

| European standard DC adapter    |                 |                            |                             |
|---------------------------------|-----------------|----------------------------|-----------------------------|
| Model                           | TYPE2-T         | Certification              | CE                          |
| Power                           | UP to<br>100Kwh | Housing                    | РОМ                         |
| Current                         | 200A            | Pins                       | Copper,alloy, silver plated |
| Rated voltage                   | 500V DC         | Plug lifespan              | >10000 times                |
| Protection class                | IP55            | Working<br>temperature     | -30 ~+85                    |
| Insulation resistance 0.7mΩ Max |                 | Warranty                   | 12 months                   |
| Product insertion force         |                 | 45 <f<80n< td=""></f<80n<> |                             |