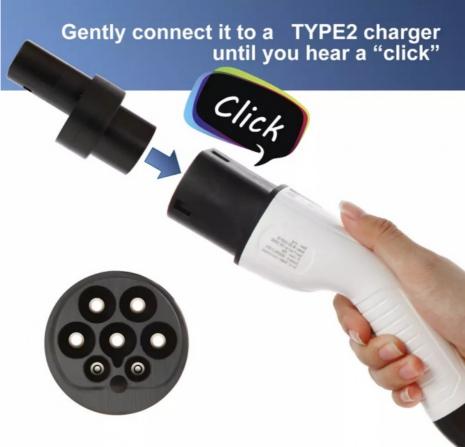

#### **Detailed Description of Type2 to Tesla Charger Adapter**

The Type 1 (J1772) to Type 2 (62196-2) adapter allows you to charge your Type 2 car (eg Tesla, Hyundai, Renault, Jaguar, Nissan) from any J1772 charging station. It's rated for 32A charging and has been tested in Australia using our own EVs.

Compact Type 1 to Type 2 EV charger converter,: Convert your EV charger Type 1 tethered cable plug to a Type 2 EV charge plug. This Electric vehicle adaptor is Designed to charge your Type 2 electric car from Type 1 tethered cable plug.

#### Charging cable safety:

The cable should be kept out of puddles but can be kept outside.

Please remember to use the rubber cover to keep moisture from the connector when not in use. The vehicle will not charge if it senses moisture.