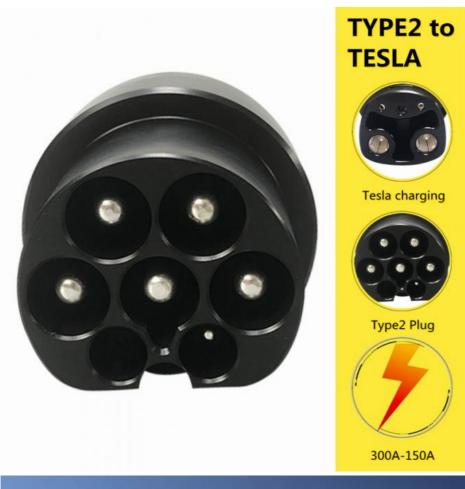

# 22KW Adaptor Type2 To Tesla EV Charging Adapter Convertor DC 500V

#### 22KW Adaptor Type2 to Tesla EV Charging Adapter Convertor DC 500V

#### **Detailed Description of Type2 to Tesla Charger Adapter**

The Type 1 (J1772) to Type 2 (62196-2) adapter allows you to charge your Type 2 car (eg Tesla, Hyundai, Renault, Jaguar, Nissan) from any J1772 charging station. It's rated for 32A charging and has been tested in Australia using our own EVs.